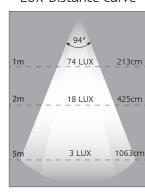

**Draw @12V** 0.2A

Lens/Cover Polycarbonate

Aluminium ADC12 Base -40°C to +60°C

Operating

**Temp** 

Lux@1m 74 Lux **PIR** Sensor

Touch

Switch

LUX-Distance Curve

166mm 61mm [ 14mm

PIR Sensor Detection Distance Up to 3-5 metres. 30 Second on delay until no sensor detection.

**Part Numbers** 

Non **Switch** 

- Non Switch, Single Box 16606WM **16606WM-SW** - Touch Switch, Single Box **16606WM-PIR** - PIR Sensor, Single Box